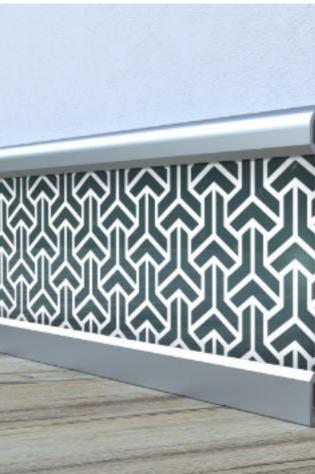

## suitable for any environment with unlimited design options

Wishled aluminum LED skirting board can match with any environment due to its unlimited pattern designs options. It is mostly preferred as night lighting in children's rooms with its replaceable design printed cover. It can also be used for advertising and to present corporate identity in public areas. In addition to its illumination feature, it also covers the defects in floor and wall joints. Application will be completed by mounting the front design printed diffuser panel with its snap lock system. With the inner, outer and end covering caps, which are the same color as the profiles, smooth corner turns can be easily applied without the need for an angled cut.

Wishled has matte anodized, bright anodized, satin chemical bright anodized and electrostatic powder painting options. While silver, yellow, inox, bronze and black anodized color coatings are available, it can also be painted to the desired RAL code with electrostatic powder painting. In addition to existing pattern designs we offer for the illumination panel, personalized designs can also be applied.