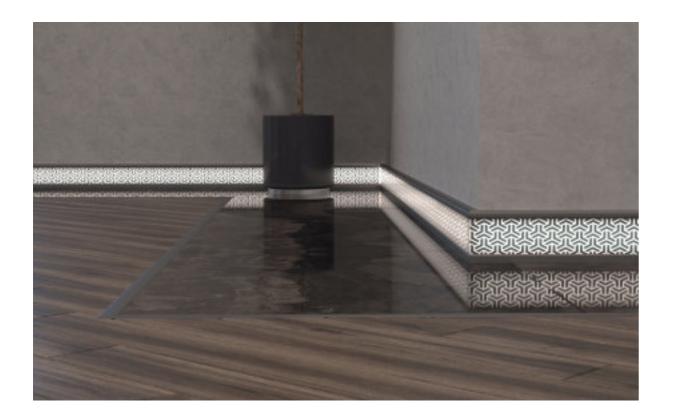

## suitable for any environment with unlimited design options

Wishled aluminum LED skirting board can match with any environment due to its unlimited pattern designs options. It is mostly preferred as night lighting in children's rooms with its replaceable design printed cover. It can also be used for advertising and to present corporate identity in public areas. In addition to its illumination feature, it also covers the defects in floor and wall joints. Application will be completed by mounting the front design printed diffuser panel with its snap lock system. With the inner, outer and end covering caps, which are the same color as the profiles, smooth corner turns can be easily applied without the need for an angled cut.

Wishled has matte anodized, bright anodized, satin chemical bright anodized and electrostatic powder painting options. While silver, yellow, inox, bronze and black anodized color coatings are available, it can also be painted to the desired RAL code with electrostatic powder painting. In addition to existing pattern designs we offer for the illumination panel, personalized designs can also be applied.