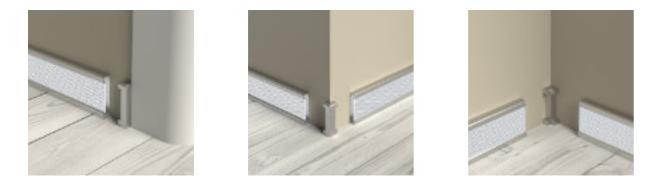

## suitable for any environment with unlimited design options

Wishled aluminum LED skirting board can match with any environment due to its unlimited pattern designs options. It is mostly preferred as night lighting in children's rooms with its replaceable design printed cover. It can also be used for advertising and to present corporate identity in public areas. In addition to its illumination feature, it also covers the defects in floor and wall joints. Application will be completed by mounting the front design printed diffuser panel with its snap lock system. With the inner, outer and end covering caps, which are the same color as the profiles, smooth corner turns can be easily applied without the need for an angled cut.