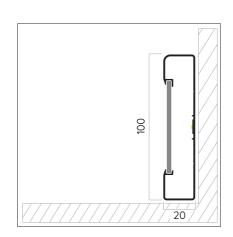

## suitable for any environment with unlimited design options

Wishled aluminum LED skirting board can match with any environment due to its unlimited pattern designs options. It is mostly preferred as night lighting in children's rooms with its replaceable design printed cover. It can also be used for advertising and to present corporate identity in public areas. In addition to its illumination feature, it also covers the defects in floor and wall joints. Application will be completed by mounting the front design printed diffuser panel with its snap lock system. With the inner, outer and end covering caps, which are the same color as the profiles, smooth corner turns can be easily applied without the need for an angled cut.