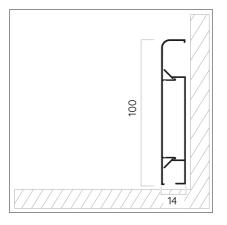

ALUMINUM

CUSTOM

LENGTH

In addition to existing pattern designs we offer, personalized designs can also be applied to Wish patterned aluminum skirting board.

CORNER