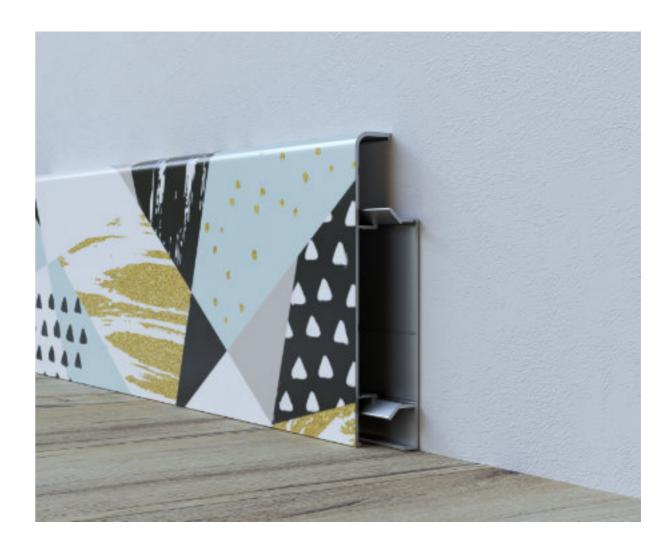

## with unlimited pattern options completely custom designs

Wish patterned aluminum skirting board profile can match with any environment due to its unlimited pattern designs options. It is widely preferred in children's rooms and kindergartens. It can also be used for advertising and to present corporate identity in public areas. It covers the defects in floor and wall joints. It prevents dirt accumulation and harmful organisms to provide hygienic and healthy use for many years. With the hollow area in its design, it collects the telephone, electricity and internet cables to organize your environment.

ALUMINUM

CUSTOM

LENGTH

In addition to existing pattern designs we offer, personalized designs can also be applied to Wish patterned aluminum skirting board.

CORNER