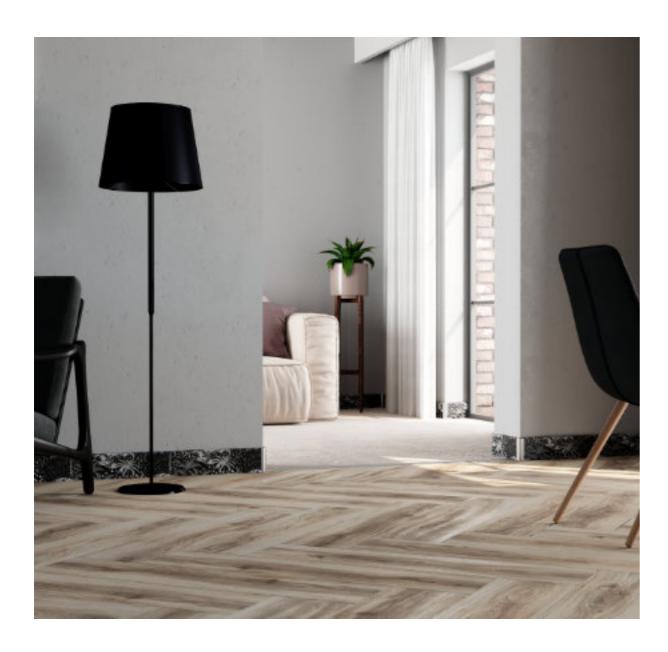

## with unlimited pattern options completely custom designs

Wish patterned aluminum skirting board profile can match with any environment due to its unlimited pattern designs options. It is widely preferred in children's rooms and kindergartens. It can also be used for advertising and to present corporate identity in public areas. It covers the defects in floor and wall joints. It prevents dirt accumulation and harmful organisms to provide hygienic and healthy use for many years. With the hollow area in its design, it collects the telephone, electricity and internet cables to organize your environment.