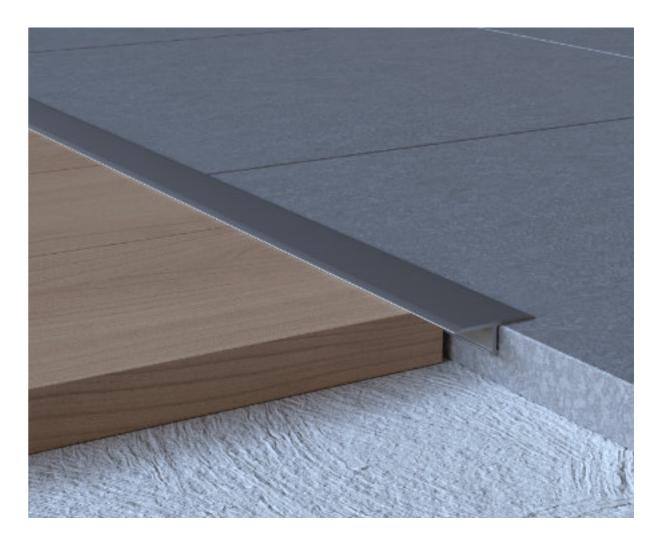

## **TRANST**

Transt aluminum floor T transition profile stands out with its easy installation advantage and color options suitable for parquets. It covers the gaps between flooring or door threshold transitions with its T form, hiding any application defect. It is also used as a separator frame in floor applications.

## easy installation advantage, color options suitable for parquets

ALUMINUM

HYGIENIC WA

WARRANTY

LENGTH

Transt has matte anodized, bright anodized, satin chemical bright anodized and electrostatic powder painting options. While silver, yellow, inox, bronze and black anodized color coatings are available, it can also be painted to the desired RAL code with electrostatic powder painting.