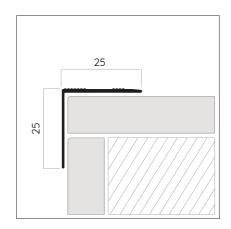

combine tiles flawlessly with plain, minimal design. easy to install

Scala aluminum step nose protection profile provides an application advantage as it can be installed at last to stairs. It is applied to the edges of the stairs and prevents the damages that occur over time to the flooring materials. It provides safety against accidents with its non-slip design.