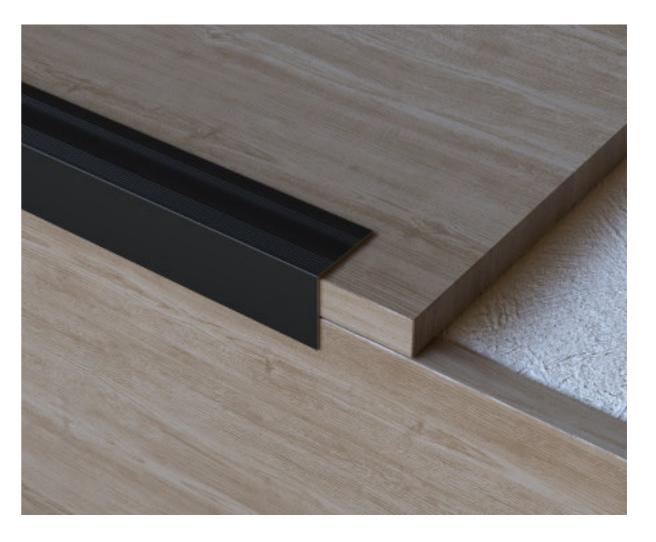

combine tiles flawlessly with plain, minimal design. easy to install

Scala aluminum step nose protection profile provides an application advantage as it can be installed at last to stairs. It is applied to the edges of the stairs and prevents the damages that occur over time to the flooring materials. It provides safety against accidents with its non-slip design.