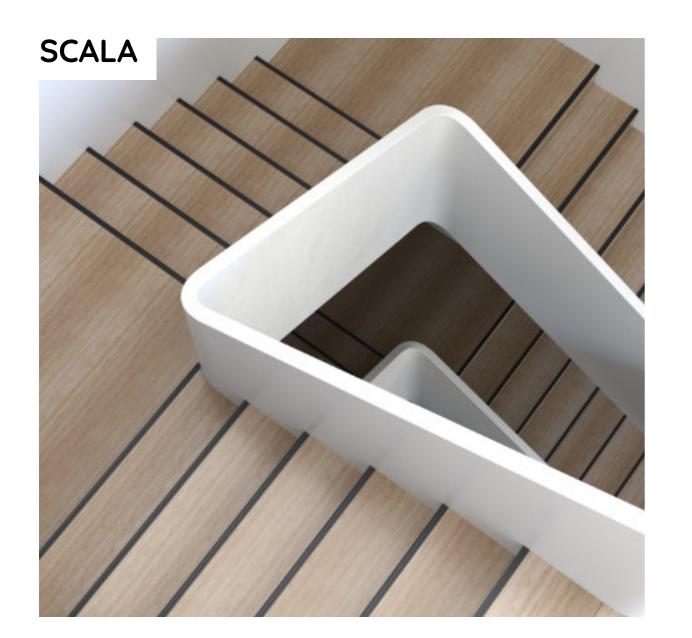

combine tiles flawlessly with plain, minimal design. easy to install

Scala aluminum step nose protection profile provides an application advantage as it can be installed at last to stairs. It is applied to the edges of the stairs and prevents the damages that occur over time to the flooring materials. It provides safety against accidents with its non-slip design.