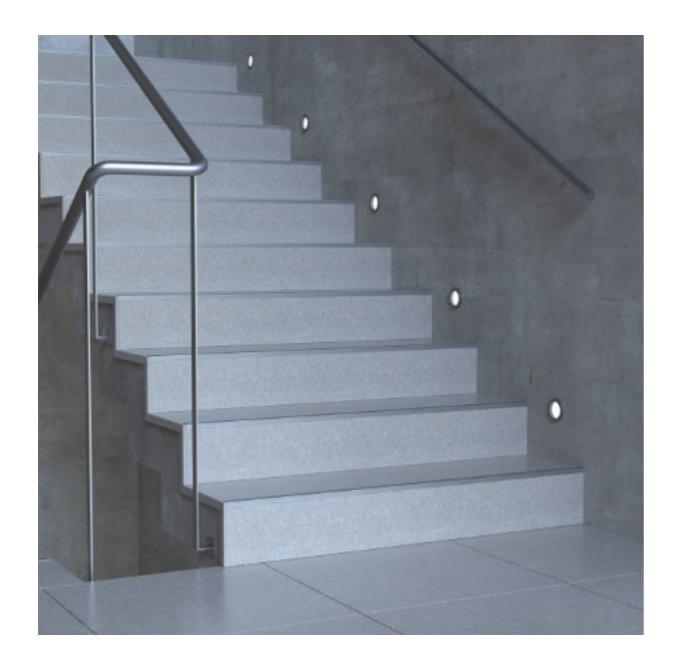

## **SCALA-T**

Scala-T aluminum tile trim step nose protection profile covers the defects caused during application and protects the step tiles such as marble and parquet. It protects ceramic steps against deformation and fracture while providing safety with its non-slip design.

## protects ceramic steps against damage and adds durability

ALUMINUM

HYGIENIC

WARRANTY

LENGTH

Scala-T has matte anodized, bright anodized, satin chemical bright anodized and electrostatic powder painting options. While silver, yellow, inox, bronze and black anodized color coatings are available, it can also be painted to the desired RAL code with electrostatic powder painting.