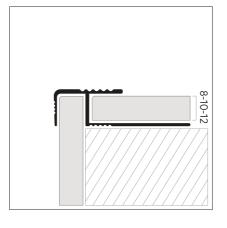

## **SCALA-T**

Scala-T aluminum tile trim step nose protection profile covers the defects caused during application and protects the step tiles such as marble and parquet. It protects ceramic steps against deformation and fracture while providing safety with its non-slip design.

## protects ceramic steps against damage and adds durability

ALUMINUM

HYGIENIC

WARRANTY

LENGTH

Scala-T has matte anodized, bright anodized, satin chemical bright anodized and electrostatic powder painting options. While silver, yellow, inox, bronze and black anodized color coatings are available, it can also be painted to the desired RAL code with electrostatic powder painting.