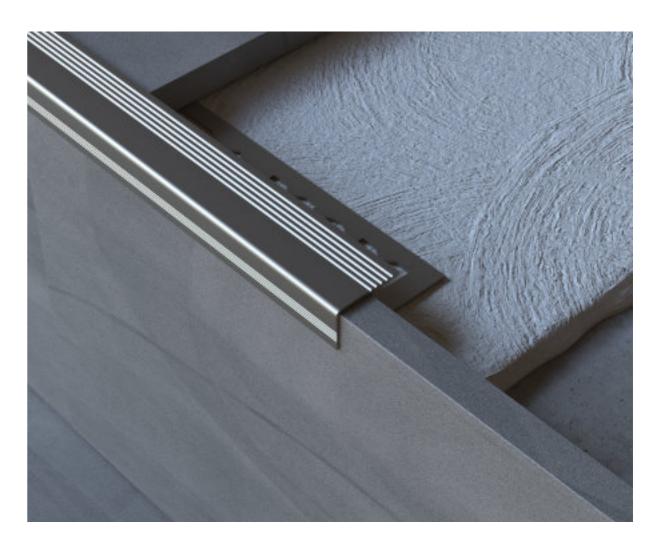

## **SCALA-T**

Scala-T aluminum tile trim step nose protection profile covers the defects caused during application and protects the step tiles such as marble and parquet. It protects ceramic steps against deformation and fracture while providing safety with its non-slip design.

## protects ceramic steps against damage and adds durability

ALUMINUM

HYGIENIC

WARRANTY

LENGTH

Scala-T has matte anodized, bright anodized, satin chemical bright anodized and electrostatic powder painting options. While silver, yellow, inox, bronze and black anodized color coatings are available, it can also be painted to the desired RAL code with electrostatic powder painting.