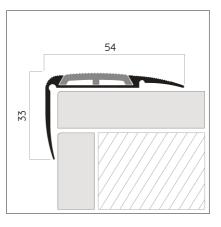

## **SCALA-R**

maximum protection against accidents with PVC attachment and anti-slip serrated design

Scala-R aluminum non-slip step nose protection is mostly preferred in public areas with too much human traffic. It provides maximum protection against accidents with its non-slip PVC attachment.

ALUMINUM

HYGIENIC

LENGTH

Scala-R has matte anodized, bright anodized, satin chemical bright anodized and electrostatic powder painting options. While silver, yellow, inox, bronze and black anodized color coatings are available, it can also be painted to the desired RAL code with electrostatic powder painting.