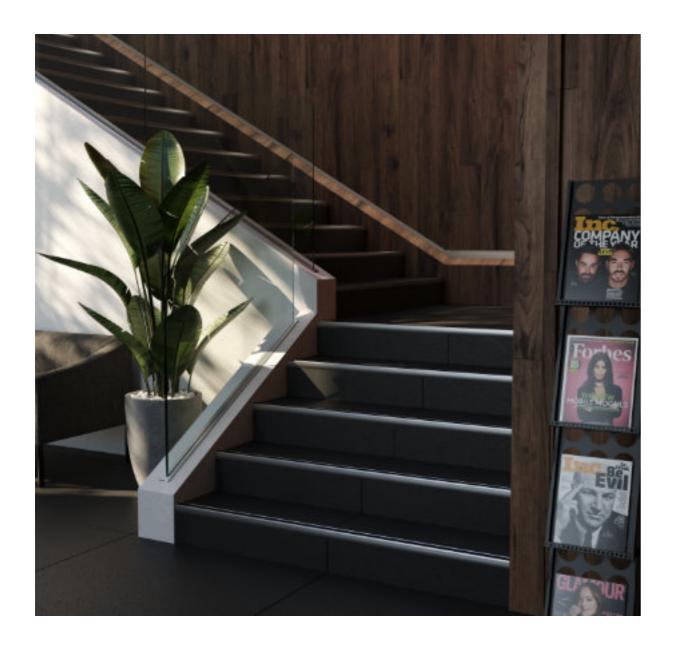

## **SCALA-R**

maximum protection against accidents with PVC attachment and anti-slip serrated design

Scala-R aluminum non-slip step nose protection is mostly preferred in public areas with too much human traffic. It provides maximum protection against accidents with its non-slip PVC attachment.