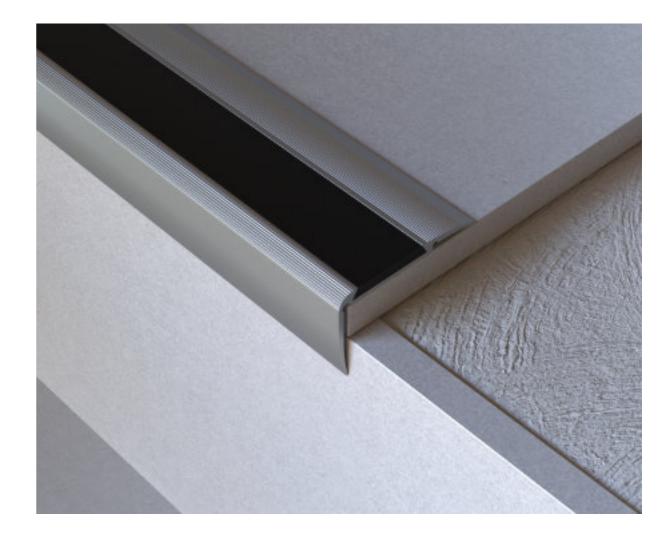

## **SCALA-R**

maximum protection against accidents with PVC attachment and anti-slip serrated design

Scala-R aluminum non-slip step nose protection is mostly preferred in public areas with too much human traffic. It provides maximum protection against accidents with its non-slip PVC attachment.

ALUMINUM

HYGIENIC

LENGTH

Scala-R has matte anodized, bright anodized, satin chemical bright anodized and electrostatic powder painting options. While silver, yellow, inox, bronze and black anodized color coatings are available, it can also be painted to the desired RAL code with electrostatic powder painting.