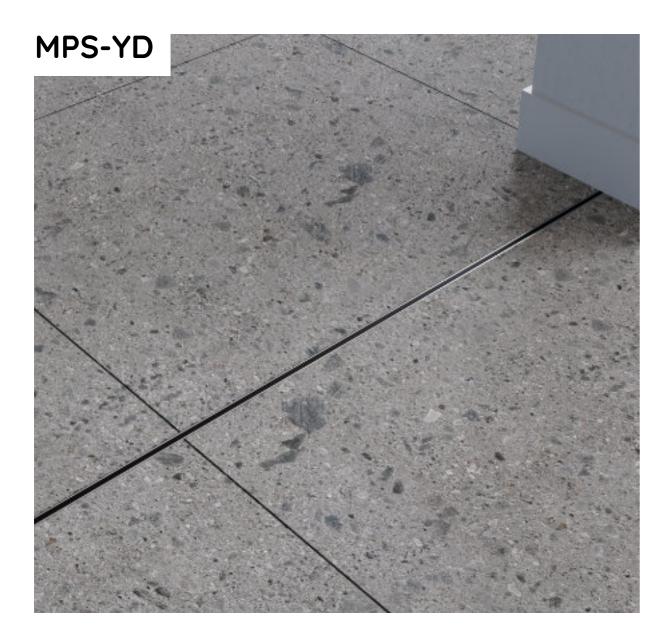

absorbs the pressure of building expansions and provides protection to ceramics

MPS-YD stainless steel expansion joint profile provides the best solutions for ceramic floor applications especially in places with large areas such as hospitals, shopping malls and schools. It absorbs the pressure caused by structural expansions and provides protection to ceramics.

304L STEEL

201 STEEL

HYGIENIC

WARRANTY

LENGTH

UNLIMITED SIZE

MPS-YD has mirror, satin, exclusive super mirror surfaces and anthracite, bronze, copper, gold, inox color options.

MPS-YD can be produced in unlimited height and width options.