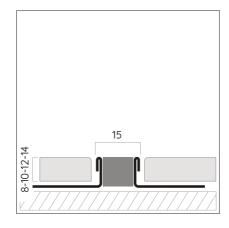

304L STEEL

201 STEEL

HYGIENIC

WARRANTY

LENGTH

UNLIMITED SIZE

MPS-YD has mirror, satin, exclusive super mirror surfaces and anthracite, bronze, copper, gold, inox color options.

MPS-YD can be produced in unlimited height and width options.