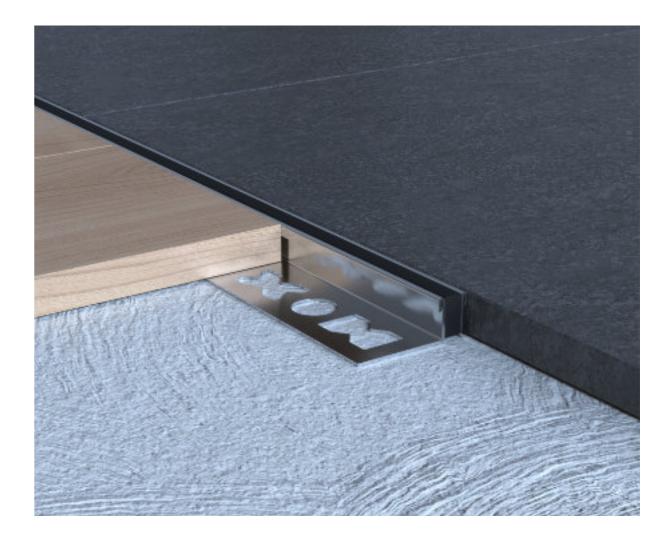

absorbs the pressure of building expansions and provides protection to ceramics

MPS-YD stainless steel expansion joint profile provides the best solutions for ceramic floor applications especially in places with large areas such as hospitals, shopping malls and schools. It absorbs the pressure caused by structural expansions and provides protection to ceramics.

304L STEEL

201 STEEL

HYGIENIC

WARRANTY

LENGTH

UNLIMITED SIZE

MPS-YD has mirror, satin, exclusive super mirror surfaces and anthracite, bronze, copper, gold, inox color options.

MPS-YD can be produced in unlimited height and width options.