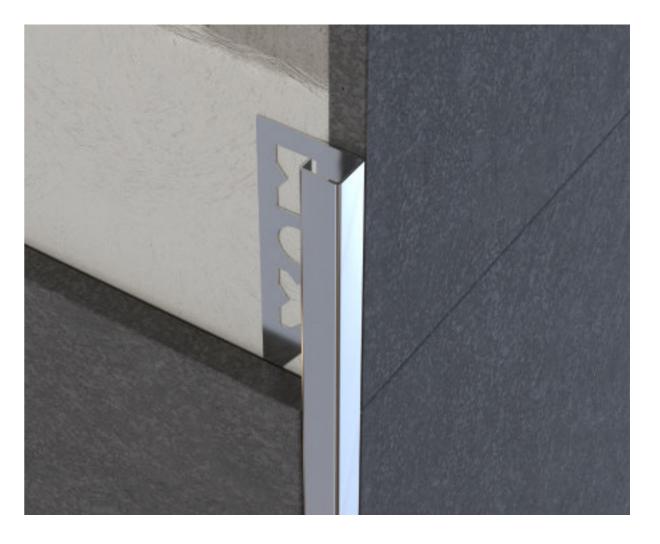

provides perfect appearance to ceramic surfaces and prevents damage to ceramics with the quality of stainless steel

MPS-D stainless steel tile trim square external corner profile adapts to trend ceramic colors and textures while adding aesthetics to your ceramic applications with its wide range of surface options. It is used in 90 degrees outer corner joints of ceramic applications. In addition to providing aesthetics that will eliminate joint and application flaws, it also prevents damage to ceramics.