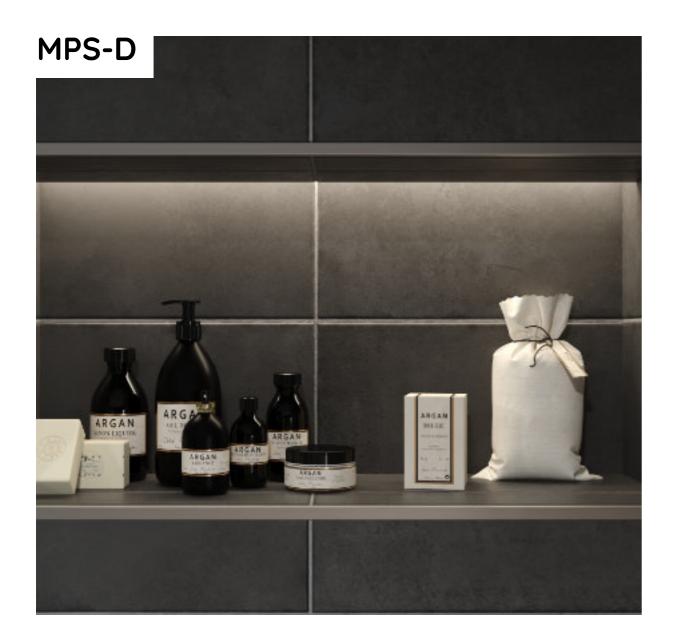

provides perfect appearance to ceramic surfaces and prevents damage to ceramics with the quality of stainless steel

MPS-D stainless steel tile trim square external corner profile adapts to trend ceramic colors and textures while adding aesthetics to your ceramic applications with its wide range of surface options. It is used in 90 degrees outer corner joints of ceramic applications. In addition to providing aesthetics that will eliminate joint and application flaws, it also prevents damage to ceramics.