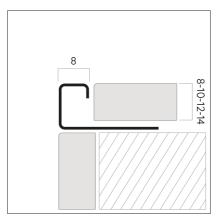

options.

UNLIMITED SIZE

MPS-D has mirror, satin, exclusive super mirror surfaces and anthracite, bronze, copper, gold, inox color options.

MPS-D can be produced in unlimited height and width