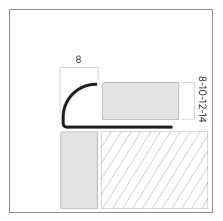

an elegant appearance that softens the transition of the outer corners

MPS-AG stainless steel tile trim round external corner profile stands out with its ceramic protection feature and elegant appearance, especially in bathrooms and kitchens with ceramic surfaces. It is used in 90 degrees outer corner joints of ceramic applications. In addition to providing aesthetics that will eliminate joint and application flaws, it also prevents damage to ceramics.