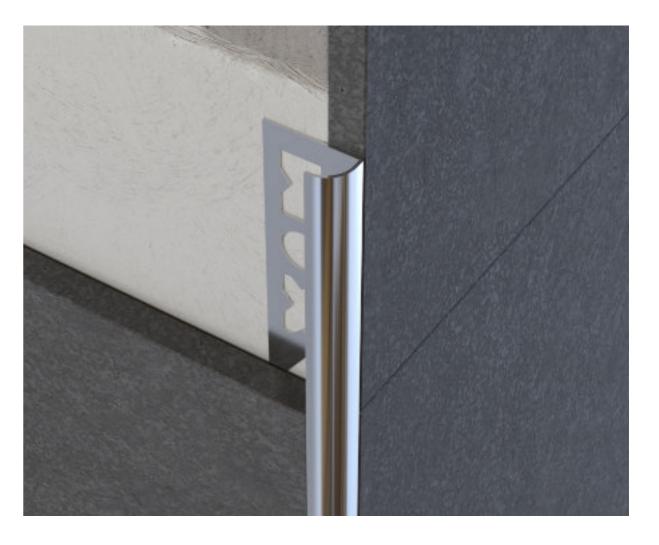

an elegant appearance that softens the transition of the outer corners

MPS-AG stainless steel tile trim round external corner profile stands out with its ceramic protection feature and elegant appearance, especially in bathrooms and kitchens with ceramic surfaces. It is used in 90 degrees outer corner joints of ceramic applications. In addition to providing aesthetics that will eliminate joint and application flaws, it also prevents damage to ceramics.