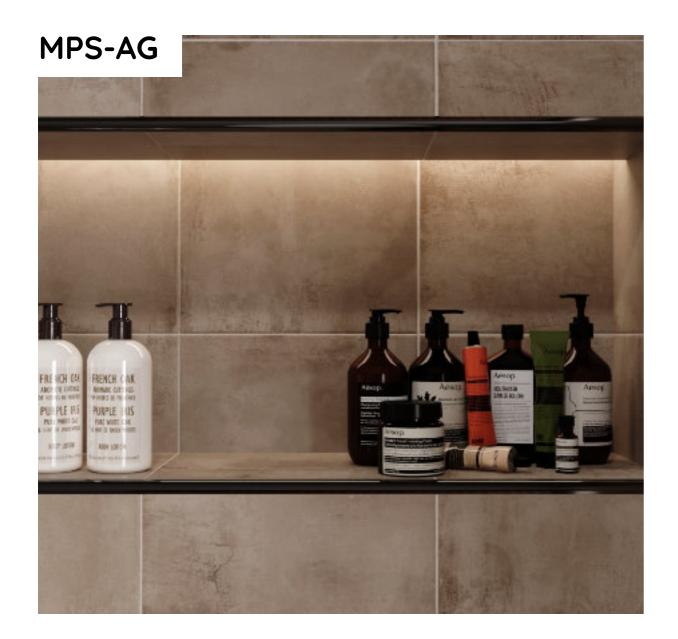

an elegant appearance that softens the transition of the outer corners

MPS-AG stainless steel tile trim round external corner profile stands out with its ceramic protection feature and elegant appearance, especially in bathrooms and kitchens with ceramic surfaces. It is used in 90 degrees outer corner joints of ceramic applications. In addition to providing aesthetics that will eliminate joint and application flaws, it also prevents damage to ceramics.