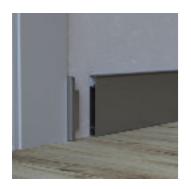

## LATO

Lato aluminum skirting board profile is mostly preferred in all living areas and public areas such as offices, hotels, hospitals, schools, shopping malls and terminals. It has aluminum corner pieces with surface and color options identical to profiles. It covers the defects in floor and wall joints. It prevents dirt accumulation and harmful organisms to provide hygienic and healthy use for many years. With the hollow area in its design, it collects the telephone, electricity and internet cables to organize your environment.

ideal for all living spaces with minimal, slim design and practical corner solutions

Lato has matte anodized, bright anodized, satin chemical bright anodized and electrostatic powder painting options. While silver, yellow, inox, bronze and black anodized color coatings are available, it can also be painted to the desired RAL code with electrostatic powder painting.