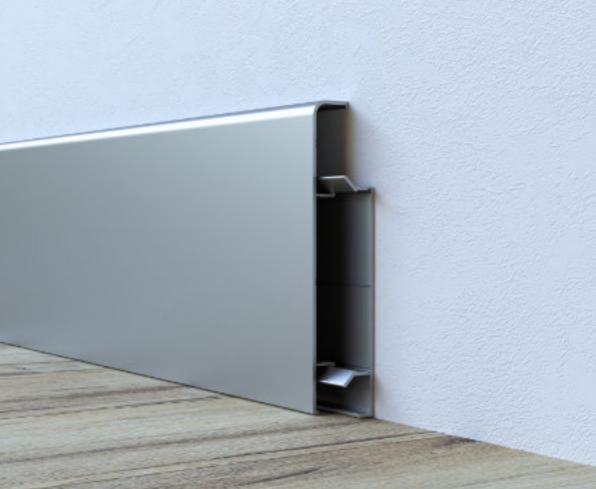

## LATO

Lato aluminum skirting board profile is mostly preferred in all living areas and public areas such as offices, hotels, hospitals, schools, shopping malls and terminals. It has aluminum corner pieces with surface and color options identical to profiles. It covers the defects in floor and wall joints. It prevents dirt accumulation and harmful organisms to provide hygienic and healthy use for many years. With the hollow area in its design, it collects the telephone, electricity and internet cables to organize your environment.

ideal for all living spaces with minimal, slim design and practical corner solutions

Lato has matte anodized, bright anodized, satin chemical bright anodized and electrostatic powder painting options. While silver, yellow, inox, bronze and black anodized color coatings are available, it can also be painted to the desired RAL code with electrostatic powder painting.