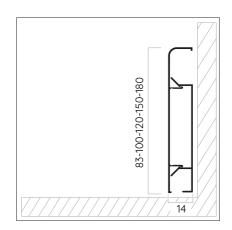

## LATO

Lato aluminum skirting board profile is mostly preferred in all living areas and public areas such as offices, hotels, hospitals, schools, shopping malls and terminals. It has aluminum corner pieces with surface and color options identical to profiles. It covers the defects in floor and wall joints. It prevents dirt accumulation and harmful organisms to provide hygienic and healthy use for many years. With the hollow area in its design, it collects the telephone, electricity and internet cables to organize your environment.

## 2.5m