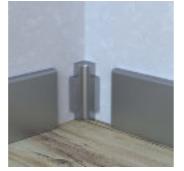

## LATO

Lato aluminum skirting board profile is mostly preferred in all living areas and public areas such as offices, hotels, hospitals, schools, shopping malls and terminals. It has aluminum corner pieces with surface and color options identical to profiles. It covers the defects in floor and wall joints. It prevents dirt accumulation and harmful organisms to provide hygienic and healthy use for many years. With the hollow area in its design, it collects the telephone, electricity and internet cables to organize your environment.

ideal for all living spaces with minimal, slim design and practical corner solutions

Lato has matte anodized, bright anodized, satin chemical bright anodized and electrostatic powder painting options. While silver, yellow, inox, bronze and black anodized color coatings are available, it can also be painted to the desired RAL code with electrostatic powder painting.