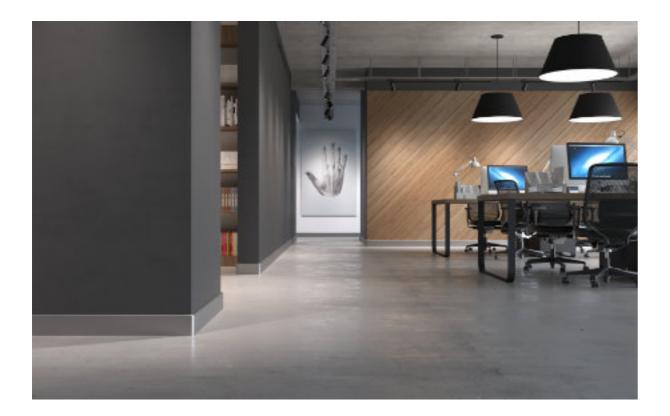

## LATO

Lato aluminum skirting board profile is mostly preferred in all living areas and public areas such as offices, hotels, hospitals, schools, shopping malls and terminals. It has aluminum corner pieces with surface and color options identical to profiles. It covers the defects in floor and wall joints. It prevents dirt accumulation and harmful organisms to provide hygienic and healthy use for many years. With the hollow area in its design, it collects the telephone, electricity and internet cables to organize your environment.

ideal for all living spaces with minimal, slim design and practical corner solutions

Lato has matte anodized, bright anodized, satin chemical bright anodized and electrostatic powder painting options. While silver, yellow, inox, bronze and black anodized color coatings are available, it can also be painted to the desired RAL code with electrostatic powder painting.