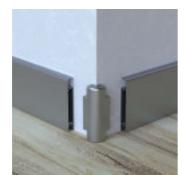

## LATO

Lato aluminum skirting board profile is mostly preferred in all living areas and public areas such as offices, hotels, hospitals, schools, shopping malls and terminals. It has aluminum corner pieces with surface and color options identical to profiles. It covers the defects in floor and wall joints. It prevents dirt accumulation and harmful organisms to provide hygienic and healthy use for many years. With the hollow area in its design, it collects the telephone, electricity and internet cables to organize your environment.

ideal for all living spaces with minimal, slim design and practical corner solutions

Lato has matte anodized, bright anodized, satin chemical bright anodized and electrostatic powder painting options. While silver, yellow, inox, bronze and black anodized color coatings are available, it can also be painted to the desired RAL code with electrostatic powder painting.