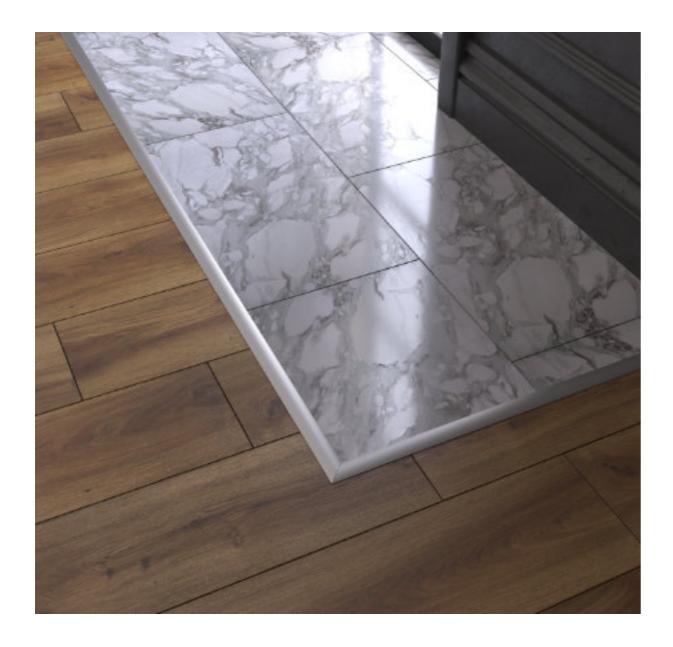

## **CURVO**

aesthetic solutions for thresholds and transitions

Curvo aluminum threshold transition profile stands out with its easy installation advantage and color options suitable for parquets. It covers the gaps between flooring or door threshold transitions with its oval form, hiding any application defect. It is also used as a separator frame in floor applications.