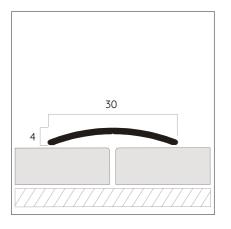

## **CURVO**

aesthetic solutions for thresholds and transitions

Curvo aluminum threshold transition profile stands out with its easy installation advantage and color options suitable for parquets. It covers the gaps between flooring or door threshold transitions with its oval form, hiding any application defect. It is also used as a separator frame in floor applications.

ALUMINUM

HYGIENIC

WARRANTY

LENGTH

Curvo has matte anodized, bright anodized, satin chemical bright anodized and electrostatic powder painting options. While silver, yellow, inox, bronze and black anodized color coatings are available, it can also be painted to the desired RAL code with electrostatic powder painting.