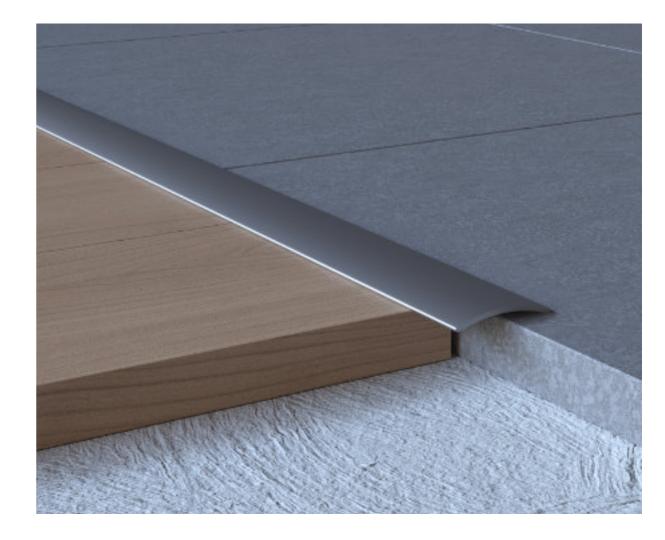

## **CURVO**

aesthetic solutions for thresholds and transitions

Curvo aluminum threshold transition profile stands out with its easy installation advantage and color options suitable for parquets. It covers the gaps between flooring or door threshold transitions with its oval form, hiding any application defect. It is also used as a separator frame in floor applications.