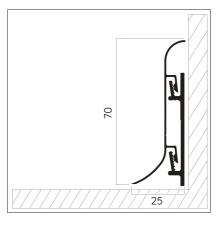

## **CRISPO**

Crispo aluminum skirting board is mostly preferred in areas with large gaps between wall and floorings due to its wide form. It covers the defects in floor and wall joints. It prevents dirt accumulation and harmful organisms to provide hygienic and healthy use for many years. With the hollow area in its design, it collects the telephone, electricity and internet cables to organize your environment. Crispo provides unity with its oval transition appearance and is compatible with both classical and modern architecture.