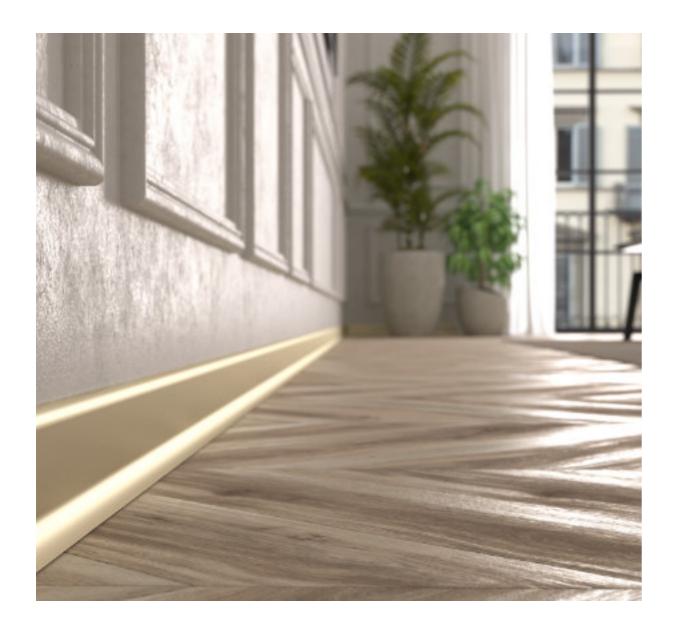

## **CRISPO**

Crispo aluminum skirting board is mostly preferred in areas with large gaps between wall and floorings due to its wide form. It covers the defects in floor and wall joints. It prevents dirt accumulation and harmful organisms to provide hygienic and healthy use for many years. With the hollow area in its design, it collects the telephone, electricity and internet cables to organize your environment. Crispo provides unity with its oval transition appearance and is compatible with both classical and modern architecture.