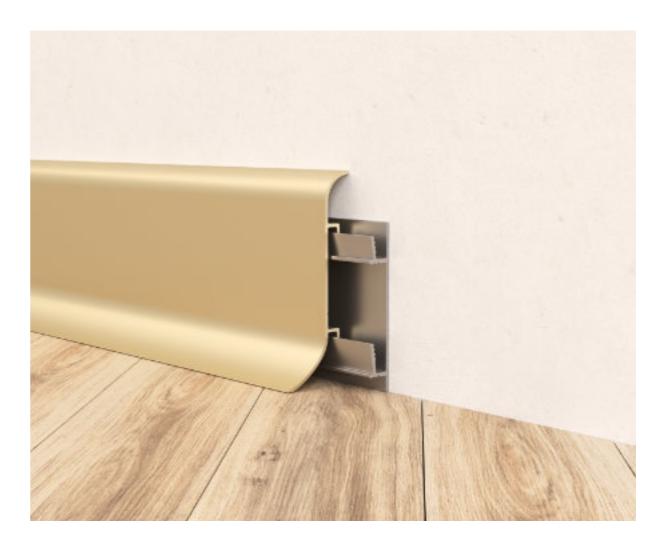

## **CRISPO**

Crispo aluminum skirting board is mostly preferred in areas with large gaps between wall and floorings due to its wide form. It covers the defects in floor and wall joints. It prevents dirt accumulation and harmful organisms to provide hygienic and healthy use for many years. With the hollow area in its design, it collects the telephone, electricity and internet cables to organize your environment. Crispo provides unity with its oval transition appearance and is compatible with both classical and modern architecture.