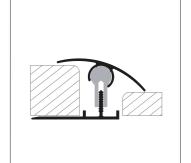

with its adjustability, it provides a flawless appearance to floor transitions

All in One aluminum ramp transition profile provides transition by eliminating any level difference between two different flooring materials in floor applications. With its adjustable feature, it adapts to every level difference between floorings. Unlike its competitors it can be installed from its extension beneath the floorings and doesn't require adhesives which makes it more long-lasting.