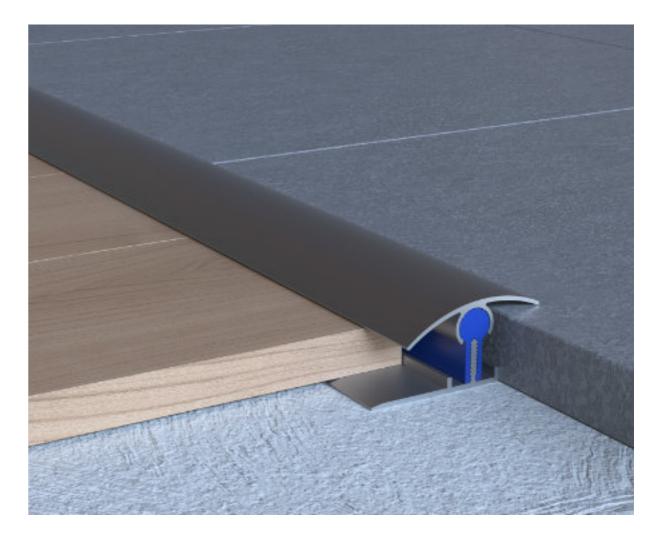

with its adjustability, it provides a flawless appearance to floor transitions

All in One aluminum ramp transition profile provides transition by eliminating any level difference between two different flooring materials in floor applications. With its adjustable feature, it adapts to every level difference between floorings. Unlike its competitors it can be installed from its extension beneath the floorings and doesn't require adhesives which makes it more long-lasting.