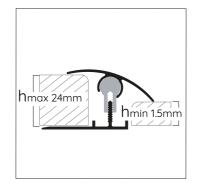

with its adjustability, it provides a flawless appearance to floor transitions

All in One aluminum ramp transition profile provides transition by eliminating any level difference between two different flooring materials in floor applications. With its adjustable feature, it adapts to every level difference between floorings. Unlike its competitors it can be installed from its extension beneath the floorings and doesn't require adhesives which makes it more long-lasting.