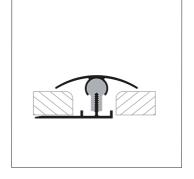

with its adjustability, it provides a flawless appearance to floor transitions

All in One aluminum ramp transition profile provides transition by eliminating any level difference between two different flooring materials in floor applications. With its adjustable feature, it adapts to every level difference between floorings. Unlike its competitors it can be installed from its extension beneath the floorings and doesn't require adhesives which makes it more long-lasting.