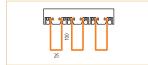

## PRODUCT SPECIFICATION TABLE

| HEIGHT                     | WIDTH |
|----------------------------|-------|
| 25                         | 25    |
| 25                         | 50    |
| 50                         | 25    |
| 100                        | 50    |
| 200                        | 50    |
| ANY CUSTOM SIZE ON REQUEST |       |