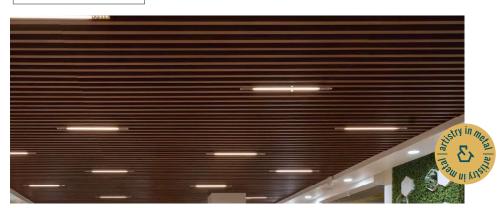

## U SHAPED BAFFLE CEILINGS

U-shaped Baffles are a perfect fit for spacious rooms. The panels are arranged linearly or designed to form various patterns to render distinctive aesthetics. They allow natural flow of air and hidden, decorative lighting designs that enhance the elegance & usability of any space subtly. The baffles also enhance the acoustics of the space.

U-shaped baffles are availbale in various sizes, metals, wooden materials and finishes. Our baffles radiate a concise modern style with a simple and convenient installation assembly.

APPLICATION: Offices, Reception Lobby, Conference Rooms, etc.