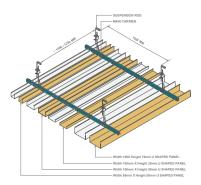

## U SHAPED BAFFLE CEILINGS

U-shaped Baffles are a perfect fit for spacious rooms. The panels are arranged linearly or designed to form various patterns to render distinctive aesthetics. They allow natural flow of air and hidden, decorative lighting designs that enhance the elegance & usability of any space subtly. The baffles also enhance the acoustics of the space.

U-shaped baffles are availbale in various sizes, metals, wooden materials and finishes. Our baffles radiate a concise modern style with a simple and convenient installation assembly.

APPLICATION: Offices, Reception Lobby, Conference Rooms, etc.

## SYSTEM OVERVIEW U SHAPED BAFFLE CEILINGS

Antimicrobial Properties

Easy Cleaning

Galvanized Item Durability