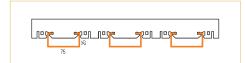

## PRODUCT SPECIFICATION TABLE

| HEIGHT                     | WIDTH |
|----------------------------|-------|
| 25                         | 25    |
| 25                         | 50    |
| 50                         | 25    |
| 100                        | 50    |
| 200                        | 50    |
| ANY CUSTOM SIZE ON REQUEST |       |