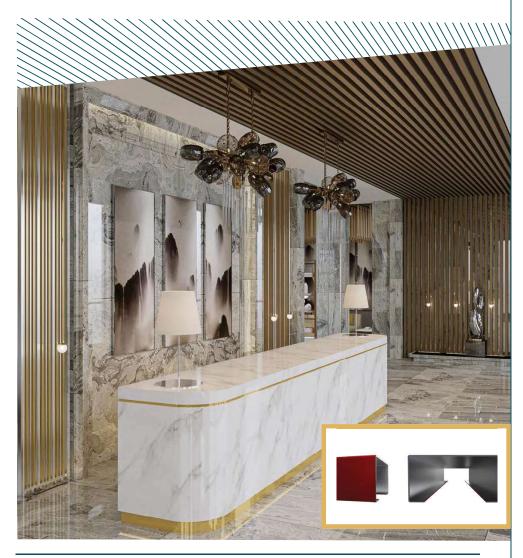

## U SHAPED BAFFLE CEILINGS

U-shaped Baffles are a perfect fit for spacious rooms. The panels are arranged linearly or designed to form various patterns to render distinctive aesthetics. They allow natural flow of air and hidden, decorative lighting designs that enhance the elegance & usability of any space subtly. The baffles also enhance the acoustics of the space.

U-shaped baffles are availbale in various sizes, metals, wooden materials and finishes. Our baffles radiate a concise modern style with a simple and convenient installation assembly.

APPLICATION: Offices, Reception Lobby, Conference Rooms, etc.